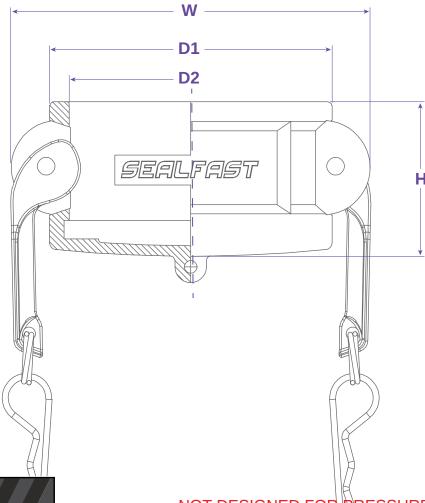

## - NOT DESIGNED FOR PRESSURE APPLICATIONS -

| Size   | Norking Norking | D1    | D2    | W     | Н     | PART #  |
|--------|-----------------|-------|-------|-------|-------|---------|
| 1"     | 0               | 1.835 | 1.465 | 2.598 | 1.508 | DC100CI |
| 1-1/2" | 0               | 2.500 | 2.122 | 3.386 | 1.890 | DC150CI |
| 2"     | 0               | 2.992 | 2.508 | 4.134 | 2.244 | DC200CI |
| 3"     | 0               | 4.213 | 3.626 | 5.354 | 2.303 | DC300CI |
| 4"     | 0               | 5.311 | 4.732 | 6.378 | 2.362 | DC400CI |
| 5"     | 0               | 6.378 | 5.752 | 7.323 | 2.421 | DC500CI |
| 6"     | 0               | 7.579 | 6.949 | 8.898 | 2.677 | DC600CI |